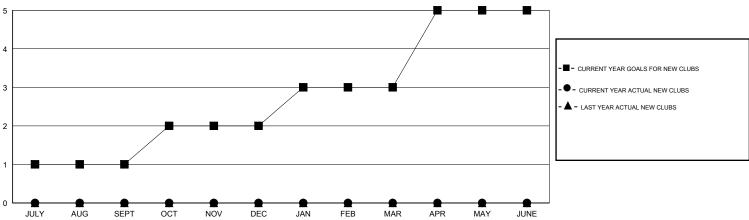

## LOCATION MISSISSIPPI

GMT CA 1

| Clubs                    |                  |           |                  |                       | Members                  |                    |                                     |                    |                  |
|--------------------------|------------------|-----------|------------------|-----------------------|--------------------------|--------------------|-------------------------------------|--------------------|------------------|
| RESULTS FOR 2015-2016    |                  |           |                  | RESULTS FOR 2015-2016 |                          |                    |                                     |                    |                  |
| QUARTER                  | NEW CLUB<br>GOAL | NEW CLUBS | DROPPED<br>CLUBS | NET<br>GAIN/LOSS      | QUARTER                  | NEW MEMBER<br>GOAL | CHARTER AND<br>NEW MEMBERS<br>ADDED | DROPPED<br>MEMBERS | NET<br>GAIN/LOSS |
| JULY/AUG/SEPT            | 1                | 0         | 0                | 0                     | JULY/AUG/SEPT            | 45                 | 15                                  | 27                 | -12              |
| OCT/NOV/DEC  JAN/FEB/MAR | 1<br>1           | 0         | 0                | 0                     | OCT/NOV/DEC  JAN/FEB/MAR | 15<br>45           | 0                                   | 0                  | 0                |
| APR/MAY/JUNE             | 2                | 0         | 0                | 0                     | APR/MAY/JUNE             | 35                 | 0                                   | 0                  | 0                |

## GOALS AND ACTUAL NEW CLUBS CUMULATIVE

| DROPPED CLUBS: 0                     | 11 CLUBS OF 56 ADDED 1 OR MORE<br>NEW MEMBERS | GENDER DISTRIBUTION  MALE 872 (74.91%) |              |  |
|--------------------------------------|-----------------------------------------------|----------------------------------------|--------------|--|
| DROPPED MEMBERS                      |                                               | FEMALE                                 | 292 (25.09%) |  |
| DECEASED 2 CLUB CANCELLED 0 OTHER 25 | CLICK HERE FOR HEALTH ASSESSMENT DATA         | FAMILY UNIT MEMBERS HEAD OF HOUSEHOLD  | 190<br>94    |  |
| TOTAL 27                             |                                               | NON-HEAD OF HOUSEHOLD                  | 96           |  |