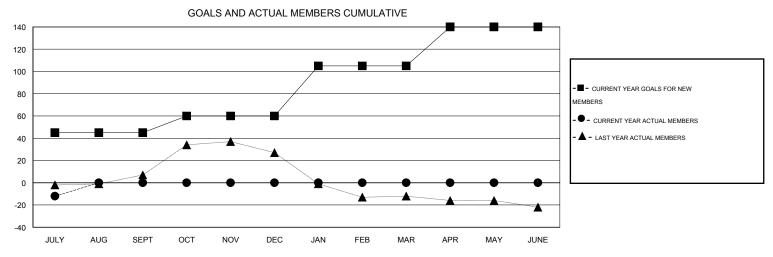

## LOCATION MISSISSIPPI

GMT CA 1

| Clubs                    |                  |           |                  |                       | Members                  |                    |                                     |                    |                  |
|--------------------------|------------------|-----------|------------------|-----------------------|--------------------------|--------------------|-------------------------------------|--------------------|------------------|
| RESULTS FOR 2015-2016    |                  |           |                  | RESULTS FOR 2015-2016 |                          |                    |                                     |                    |                  |
| QUARTER                  | NEW CLUB<br>GOAL | NEW CLUBS | DROPPED<br>CLUBS | NET<br>GAIN/LOSS      | QUARTER                  | NEW MEMBER<br>GOAL | CHARTER AND<br>NEW MEMBERS<br>ADDED | DROPPED<br>MEMBERS | NET<br>GAIN/LOSS |
| JULY/AUG/SEPT            | 1                | 0         | 0                | 0                     | JULY/AUG/SEPT            | 45                 | 15                                  | 27                 | -12              |
| OCT/NOV/DEC  JAN/FEB/MAR | 1<br>1           | 0         | 0                | 0                     | OCT/NOV/DEC  JAN/FEB/MAR | 15<br>45           | 0                                   | 0                  | 0                |
| APR/MAY/JUNE             | 2                | 0         | 0                | 0                     | APR/MAY/JUNE             | 35                 | 0                                   | 0                  | 0                |

## GOALS AND ACTUAL NEW CLUBS CUMULATIVE

| DROPPED CLUBS: 0                     | 11 CLUBS OF 56 ADDED 1 OR MORE<br>NEW MEMBERS | GENDER DISTRIBUTION  MALE 872 (74.91%) |              |  |
|--------------------------------------|-----------------------------------------------|----------------------------------------|--------------|--|
| DROPPED MEMBERS                      |                                               | FEMALE                                 | 292 (25.09%) |  |
| DECEASED 2 CLUB CANCELLED 0 OTHER 25 | CLICK HERE FOR HEALTH ASSESSMENT DATA         | FAMILY UNIT MEMBERS HEAD OF HOUSEHOLD  | 190<br>94    |  |
| TOTAL 27                             |                                               | NON-HEAD OF HOUSEHOLD                  | 96           |  |